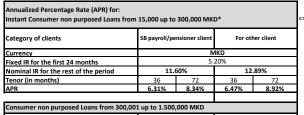

| Consumer non purposed Loans from 300,001 up to 1.500,000 MKD |               |                 |                  |       |  |  |  |
|--------------------------------------------------------------|---------------|-----------------|------------------|-------|--|--|--|
| Category of clients                                          | SB payroll/pe | ensioner client | For other client |       |  |  |  |
| Currency                                                     | MKD           |                 |                  |       |  |  |  |
| Fixed IR for the first 24 months                             | 5.20%         |                 |                  |       |  |  |  |
| Nominal IR for the rest of the period                        | 10.70% 11.89% |                 |                  |       |  |  |  |
| Tenor (in months)                                            | 60 96         |                 | 60               | 96    |  |  |  |
| APR                                                          | 7.41%         | 8.49%           | 7.85%            | 9.16% |  |  |  |